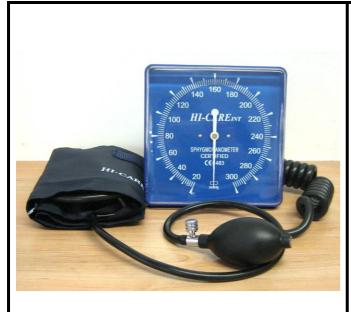

## ANEROID SQUARE FACE WALL MOUNTABLE BLOOD PRESSURE METER

CODE: BPMAWMSQ

## **Specifications:**

- Round shaped 140mm diameter dial
- 90° Manometer swivel for easy-reading
- Left and right adjustable
- Metal basket behind unit
- Aneroid gauge calibrated from 0mmHg to 300mmHg
- Navy blue washable adult size nylon cuff with D-ring
- 2-tube adult size cuff and bladder
- PVC coil tubing
- Standard latex bulb and inflation valve with spring